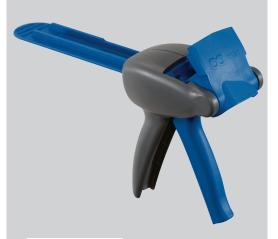

MR 50<sup>™</sup>
Dual Component
Multi-Ratio applicator

# MR 50<sup>™</sup> Dual Component

#### **Powerful**

Ergonomic handle and trigger mechanism is engineered to provide high thrust with easy comfortable operation - even for high viscosity materials