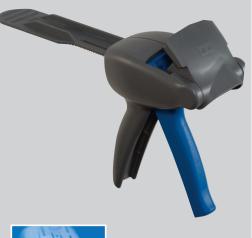

Extensive research and development resulted in PC Cox designing an applicator for dual component cartridges for the industrial and automotive marketplace.

With over 50 years of experience in the manufacture of hand-held applicators, the MR50 incorporates a number of enhancements and design features that are widely regarded by the specialist professional market.

MR 50<sup>™</sup>
Dual Component
Multi-Ratio applicator

# MR 50<sup>™</sup> Dual Component

#### **Powerful**

Ergonomic handle and trigger mechanism is engineered to provide high thrust with easy comfortable operation - even for high viscosity materials

#### **Breech loading**

Simple breech loading mechanism ensures all cartridges are held securely and correctly in position to ensure optimum output

## 1: Easy to use

Simply change plunger rack and unique patented cartridge holder