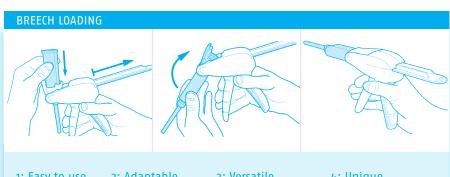

#### **Breech loading**

Simple breech loading mechanism ensures all cartridges are held securely and correctly in position to ensure optimum output

## 1: Easy to use

Simply change plunger rack and unique patented cartridge holder

#### 2: Adaptable

Cartridges can be changed with ease

#### 3: Versatile

Changeable breeches and plungers allow use of a variety of cartridge ratios

**SPECIFICATION** 

#### 4: Unique

13:1

249g

The only dispenser on the market that takes the range of cartridge ratios