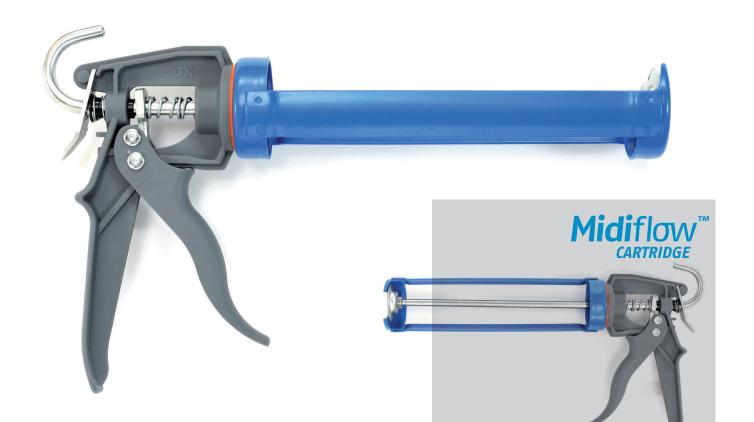

#### **Midiflow Cartridge**

Midiflow Cartridge available for 310ml and 400ml cartridges.

Based around the highly successful professional applicator for cartridges, the Midiflow is a lightweight version of the Powerflow Cartridge, offering high quality but with reduced power for use with lower viscosity sealants.

# **AVAILABLE IN 2 VERSIONS:**

- Midiflow Cartridge for 310ml and 400ml cartridges
- Midiflow Combi for 600ml sachets and cartridges with quick change plunger system