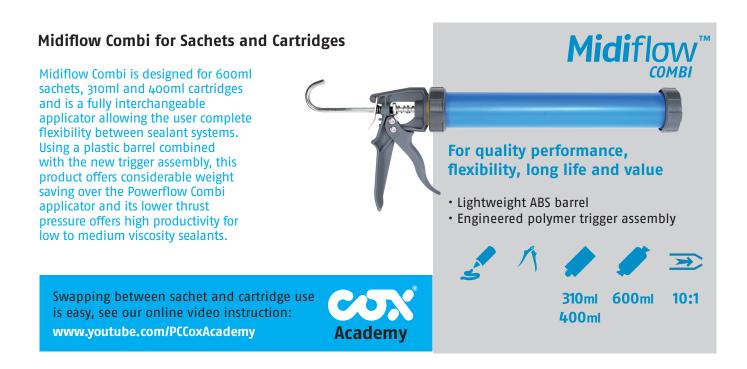

# **AVAILABLE IN 2 VERSIONS:**

- Midiflow Cartridge for 310ml and 400ml cartridges
- Midiflow Combi for 600ml sachets and cartridges with quick change plunger system

#### **Midiflow Cartridge**

Midiflow Cartridge available for 310ml and 400ml cartridges.

Based around the highly successful professional applicator for cartridges, the Midiflow is a lightweight version of the Powerflow Cartridge, offering high quality but with reduced power for use with lower viscosity sealants.

# For quality performance, long life and value

- Metal frame
- Engineered polymer trigger assembly

## Midiflow Mid-range manual applicator without compromise

Spare parts and conversion kit changing from cartidge to sachet use available. Please contact us for details.