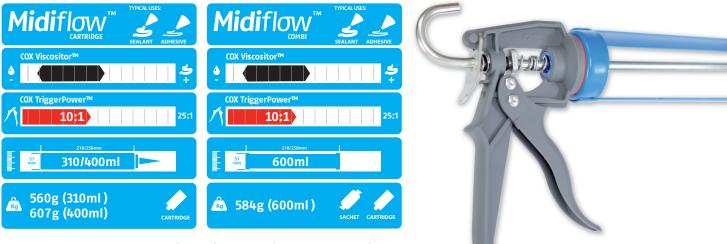

# **AVAILABLE IN 2 VERSIONS:**

- Midiflow Cartridge for 310ml and 400ml cartridges
- Midiflow Combi for 600ml sachets and cartridges with quick change plunger system

Built to a high quality but with a budget price, for when high power is not needed

10:1 trigger ratio for low-medium viscosity products

Designed and Manufactured in England

#### **Midiflow Cartridge**

Midiflow Cartridge available for 310ml and 400ml cartridges.

Based around the highly successful professional applicator for cartridges, the Midiflow is a lightweight version of the Powerflow Cartridge, offering high quality but with reduced power for use with lower viscosity sealants.