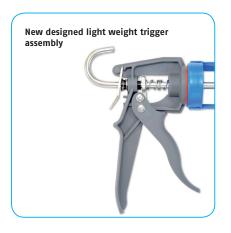

#### Production benefits across the range:

Lightweight and easy to use with new high strength engineering polymer trigger assembly

Unique Cox wear compensation sleeve to reduce wear and extend product life